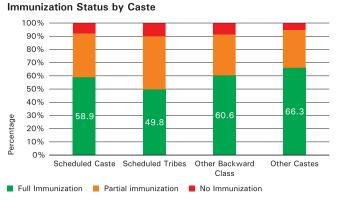

# **Child Immunization**

Immunization among 12-23 month Children (%) (n = 22,604)

@ 3 doses of Hepatitis B vaccine coverage among children 12-23 months in 16 States/UT where it is part of UIP Fully Immunized - Children (12-23 month age) receiving one dose BCG, 3 doses of DPT/OPV each and 1 measles vaccine

| Characteristics of Sampled Population      |       |       |       |
|--------------------------------------------|-------|-------|-------|
| Characteristics                            | Rural | Urban | Total |
| Sampled population by Caste (%)            |       |       |       |
| Scheduled Caste                            | 24.2  | 18.7  | 22.7  |
| Scheduled Tribe                            | 9.2   | 4.1   | 7.7   |
| Other Backward Classes                     | 40.9  | 42.3  | 41.3  |
| Others                                     | 25.7  | 34.9  | 28.3  |
| Sampled population by Religious Groups (%) |       |       |       |
| Hinduism                                   | 82.8  | 73.3  | 80.1  |
| Islam                                      | 12.2  | 21.0  | 14.7  |
| Sikhism                                    | 1.5   | 1.5   | 1.5   |
| Christianity                               | 2.4   | 2.2   | 2.4   |
| Other religious groups                     | 1.1   | 1.9   | 1.4   |
| Characteristics                            | Rural | Urban | Total |
| Main source of drinking water              |       |       |       |
| Improved source                            | 90.6  | 96.9  | 93.2  |
| Type of Toilet Facility                    |       |       |       |
| Flush or Pour Flush Toilet                 | 25.2  | 68.1  | 37.2  |
| Pit Latrine                                | 15.9  | 19.0  | 16.7  |
| No facility/ Bush/ Field                   | 58.9  | 12.9  | 46.1  |
| Type of house                              | · ·   |       |       |
| Kachcha                                    | 30.8  | 9.4   | 24.8  |
| Semi-Pucca                                 | 41.4  | 34.3  | 39.4  |
| Pucca                                      | 27.8  | 56.3  | 35.7  |
| Household with bank account                | 49.2  | 62.1  | 52.8  |
| Household with BPL card                    | 42.5  | 24.7  | 37.6  |