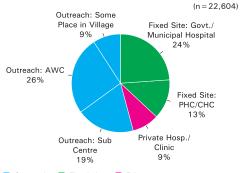

Location where child received most vaccination

📕 Outreach 📕 Fixed site 📕 Private

Immunization Status by Wealth Quintile

Place of Immunization by Caste

Outreach: Some Place in village Outreach: AWC Outreach: Sub Centre Private Hosp./Clinic Fixed Site: PHC/CHC Fixed Site: Govt./Municipal Hospital