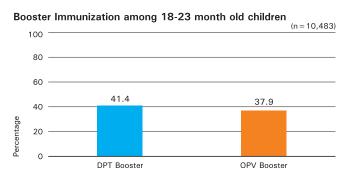

#### Current Breast Feeding practices according to age of living child

| Age in | Number of                                                                     | Not breast | Exclusive | Not Exclusive Breast Feeding   |                                          |                                |     |  |
|--------|-------------------------------------------------------------------------------|------------|-----------|--------------------------------|------------------------------------------|--------------------------------|-----|--|
| months | onths living feeding breast<br>Children (n) feeding breast<br>Feeding + Water |            |           | Breast Feeding<br>+ Other milk | Breast Feeding<br>+ Other<br>supplements | Breast Feeding<br>+ Other Food |     |  |
| < 2    | 2038                                                                          | 1.7        | 81        | 4.7                            | 4.9                                      | 0.2                            | 0.4 |  |
| 2-3    | 4127                                                                          | 2.2        | 75.5      | 7.1                            | 5.6                                      | 0.5                            | 0.3 |  |
| 4-5    | 3829                                                                          | 3.8        | 56.8      | 11.8                           | 5.2                                      | 1.2                            | 0.5 |  |
| 6-8    | 5556                                                                          | 6.5        | 36.6      | 16.8                           | 3.6                                      | 2.3                            | 0.3 |  |
| 9-11   | 6455                                                                          | 8.8        | 34.4      | 16.6                           | 3.2                                      | 1.9                            | 0.3 |  |
| 18-23  | 10483                                                                         | 29.3       | 34.8      | 17.7                           | 2.4                                      | 1.2                            | 0.3 |  |
| <4     | 6164                                                                          | 2          | 77.3      | 6.3                            | 5.3                                      | 0.4                            | 0.3 |  |
| <6     | 9994                                                                          | 7.2        | 56.8      | 16.1                           | 3.4                                      | 2.3                            | 0.3 |  |
| 6-9    | 7219                                                                          | 8.6        | 33.1      | 17.5                           | 3.3                                      | 1.6                            | 0.3 |  |