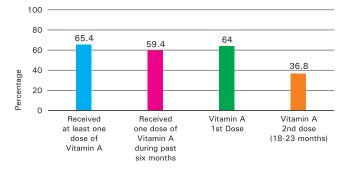

| 64.9  | 74.8  | 67.8  |
| Others                                                           | 5.6   | 0.9   | 4.3   |
| Proportion not seeking any healthcare for Acute Diarrhea         | 35.1  | 25.2  | 32.2  |

4

# 5% 4% 1% Institutional Deliveries = 73% Reasons for not Deliverying at Institution (Multiple Responses) (n

#### (n = 5279) No time to go 40.6 Not necessary 24.6 Better care at home 20.1 Cost too much 17.9 Too far/ No transport 10.4 Family did not allow 10.3 Others 5.3 Lack of knowledge 3.8 Poor quality service 3 Not customary 2.3 0 5 10 15 20 25 30 35 40 45 Percentage

Treatment of Childhood Diarrhea (0-2 years)



# Micronutrient

100 80

Consumption of Iron Folic Acid during Pregnancy (in Days) (n = 22,984)



#### Vitamin A Supplementation in Children 12-23 months



# Maternal Health

Antenatal Care: Number of times care received (n=22,984) 90.4



\*Pregnant women who had at least 3 ANC checkups, 1 TT injection and ≥100 IFA tablets/syrup consumed

Place of ANC: Women who received any ANC (n = 21,083)





Place of Delivery

(n = 22,984)

Nature of Last Delivery

11

Rural

Assisted delivery

100

80

60 40

20

0

Normal

Skilled Birth Attendance: Home vs Institutional Deliveries (n=22,984)

Urbar

Caesarean section



Duration of Stay at Health Facility (Normal or assisted delivery)



(n = 22,984)

Total



(n=6,464)

#### Maternal Care (women delivering in previous 12 months)

| Indicator                                                    | Rural      | Urban | Total |  |
|--------------------------------------------------------------|----------