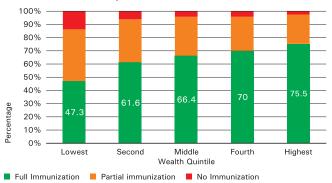

Location where child received most vaccination

📕 Outreach 📕 Fixed site 📕 Private

Immunization Status by Wealth Quintile

Place of Immunization by Caste

Outreach: Some Place in village Outreach: AWC Outreach: Sub Centre Private Hosp./Clinic Fixed Site: PHC/CHC Fixed Site: Govt./Municipal Hospital