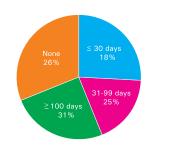

#### Maternal Care (women delivering in previous 12 months)

| Indicator                                                    | Rural      | Urban | Total |  |
|--------------------------------------------------------------|------------|-------|-------|--|
| Women delivering in previous 12 months (n)                   | 12849      | 10135 | 22984 |  |
| Pregnancy registration                                       |            |       |       |  |
| Percent registered during last pregnancy                     | 91.1       | 94.4  | 91.9  |  |
| Government doctor                                            | 35.6       | 47.1  | 38.7  |  |
| ANM                                                          | 17.8       | 6.2   | 14.8  |  |
| Anganwadi worker                                             | 18.9       | 6.5   | 14.9  |  |
| ASHA                                                         | 2.5        | 0.3   | 2.0   |  |
| Private doctor                                               | 15.6       | 33.8  | 20.9  |  |
| Others                                                       | 0.7        | 0.5   | 0.6   |  |
| Stage of Pregnancy at the time of first ANC (%)              | l.         |       |       |  |
| No antenatal check up                                        | 11.7       | 4.2   | 9.6   |  |
| First trimester                                              | 54.9       | 70.4  | 59.2  |  |
| Second trimester                                             | 27.9       | 21.0  | 26.0  |  |
| Third trimester                                              | 4.8        | 3.3   | 4.4   |  |
| No. of days IFA tablets/syrup consumed during pregnancy (%   | <b>b</b> ) | 1     | 1     |  |
| < = 30                                                       | 18.9       | 14.1  | 17.6  |  |
| 31-99                                                        | 25.1       | 25.2  | 25.1  |  |
| >= 100                                                       | 27.6       | 39.7  | 31.0  |  |
| None                                                         | 28.4       | 21.0  | 26.3  |  |
| TT Injection 2+                                              | 85.9       | 89.4  | 86.9  |  |
| Full ANC*                                                    | 22.8       | 36.1  | 26.5  |  |
| Distance travelled to get ANC services (in Kms) (%)          |            | 1     | 1     |  |
| <1                                                           | 31.5       | 36.2  | 32.8  |  |
| 1-2                                                          | 26.6       | 42.3  | 31.0  |  |
| 3-4                                                          | 13.7       | 9.9   | 12.6  |  |
| 5+                                                           | 28.0       | 11.4  | 23.4  |  |
| Mean distance (in Kms)                                       | 3.9        | 2.0   | 3.4   |  |
| Time taken to reach the place for getting ANC Services (in m | inutes)    | 1     | 1     |  |
| <10                                                          | 16.2       | 21.7  | 17.7  |  |
| 10-20                                                        | 44.0       | 57.1  | 47.6  |  |
| 20-30                                                        | 20.6       | 13.8  | 18.7  |  |
| 30-60                                                        | 13.6       | 4.7   | 11.1  |  |
| 60 +                                                         | 3.7        | 1.0   | 2.9   |  |
| Mean time taken (in minutes)                                 | 24.7       | 16.5  | 22.4  |  |