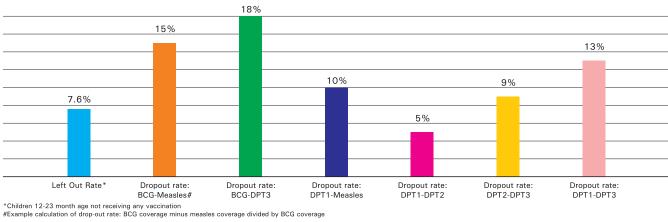

#### Child Immunization - Left-out and Drop-out Rates

(n = 22,604)

| Indicator                                                | Rural | Urban | Total |
|----------------------------------------------------------|-------|-------|-------|
| Number of Children (12-23 months) (n)                    | 12635 | 9969  | 22604 |
| Immunization Card (issued and seen) (%)                  | 48.9  | 58.0  | 51.5  |
| Distance travelled to reach vaccination site (in km) (%) |       |       |       |
| <1                                                       | 43.7  | 42.3  | 56.2  |
| 1 to 3                                                   | 39.3  | 43.7  | 30.1  |
| 3 to 5                                                   | 7.3   | 6.7   | 5.3   |
| 5 +                                                      | 9.7   | 7.3   | 8.4   |
| Mean distance (in km)                                    | 2.2   | 2.1   | 2.2   |
| Time taken to reach vaccination site (in Minutes) (%)    | ·     |       | ·     |
| < 20                                                     | 76.5  | 78.4  | 80    |
| 20-30                                                    | 14.3  | 15.7  | 12    |
| 30 +                                                     | 9.3   | 5.9   | 8     |
| Mean Time taken (in minutes)                             | 18    | 17.6  | 18.2  |