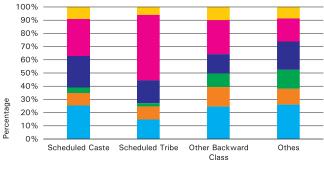

Location where child received most vaccination

📕 Outreach 📕 Fixed site 📕 Private

Immunization Status by Wealth Quintile

Place of Immunization by Caste

Outreach: Some Place in village Outreach: AWC Outreach: Sub Centre Private Hosp./Clinic Fixed Site: PHC/CHC Fixed Site: Govt./Municipal Hospital