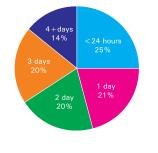

# **Newborn Care**

| Indicators                                                 | Rural | Urban | Total |
|------------------------------------------------------------|-------|-------|-------|
| Number of newborns in the previous 12 months (n)           | 12849 | 10135 | 22984 |
| Proportion of newborns checked up $<$ 24 hours after birth | 60.7  | 78.2  | 65.6  |
| Number of checkups done within 10 days after birth (%)     |       | •     |       |
| None                                                       | 39.3  | 21.8  | 34.4  |
| 1                                                          | 21.6  | 18.5  | 20.8  |
| 2                                                          | 14.3  | 16.9  | 15.0  |
| 3+                                                         | 24.8  | 42.8  | 29.8  |