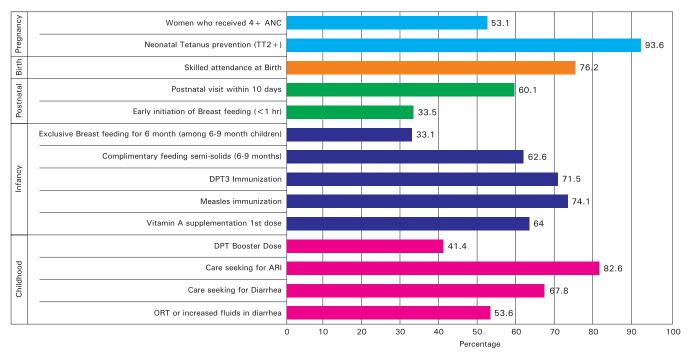

| 1.2                            | 0.3 |  |
| <4     | 6164                                                                          | 2          | 77.3      | 6.3                            | 5.3                                      | 0.4                            | 0.3 |  |
| <6     | 9994                                                                          | 7.2        | 56.8      | 16.1                           | 3.4                                      | 2.3                            | 0.3 |  |
| 6-9    | 7219                                                                          | 8.6        | 33.1      | 17.5                           | 3.3                                      | 1.6                            | 0.3 |  |

# Coverage along the Continuum of Care



# **Survey Profile**

| Sample Size                                         |       |       |       |  |  |  |  |  |  |  |
|-----------------------------------------------------|-------|-------|-------|--|--|--|--|--|--|--|
| Respondents                                         | Rural | Urban | Total |  |  |  |  |  |  |  |
| Number of children, total and by age                | 25228 | 19903 | 45131 |  |  |  |  |  |  |  |
| 0-5 months                                          | 5708  | 4285  | 9993  |  |  |  |  |  |  |  |
| 6-11 months                                         | 6885  | 5649  | 12534 |  |  |  |  |  |  |  |
| 12-17 months                                        | 6769  | 5352  | 12121 |  |  |  |  |  |  |  |
| 18-23 months                                        | 5866  | 4617