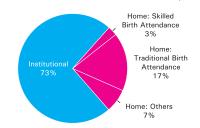

Place of Delivery

(n = 22,984)

Nature of Last Delivery

11

Rural

Assisted delivery

100

80

#### Delivery Care (women delivering in previous 12 months)

| Indicator                                                        | Rural          | Urban | <b>Total</b><br>22984 |  |
|------------------------------------------------------------------|----------------|-------|-----------------------|--|
| Number of women delivering in previous 12 months (n)             | 12849          | 10135 |                       |  |
| Institutional Delivery (%)                                       | 68             | 85.6  | 72.9                  |  |
| Public Facility                                                  | 47.7           | 45.1  | 47.0                  |  |
| Private Facility                                                 | 20.3           | 40.5  | 25.9                  |  |
| Skilled Birth Attendance (institutional + home deliveries)       | 71.7           | 87.9  | 76.2                  |  |
| For all Institutional Deliveries                                 | ·              |       |                       |  |
| Distance of health facility (in Km)                              |                |       |                       |  |
| < = 1                                                            | 11.4           | 30.0  | 17.5                  |  |
| 2-5                                                              | 27.8           | 37.7  | 31.0                  |  |
| 6-10                                                             | 19.6           | 9.9   | 16.5                  |  |
| 11-20                                                            | 16.3           | 5.6   | 12.8                  |  |
| 20-30                                                            | 6.9            | 2.1   | 5.3                   |  |
| 30 +                                                             | 5.7            | 1.3   | 4.3                   |  |
| Don't Know/ Can't say                                            | 12.2           | 13.4  | 12.6                  |  |
| Mean Distance from House (in Km)                                 | 11.2           | 4.9   | 8.1                   |  |
| Time taken to reach the facility (in minutes)                    |                |       |                       |  |
| < = 30                                                           | 64.2           | 85.2  | 71.0                  |  |
| 31-60                                                            | 24.8           | 11.1  | 20.3                  |  |
| 61-90                                                            | 3.6            | 1.1   | 2.8                   |  |
| >90                                                              | 7.4            | 2.6   | 5.9                   |  |
| Mean time taken (in minutes) to reach the facility               | 39.2           | 24.3  | 31.8                  |  |
| Combining time and distance renders that $> 80\%$ did not walk t | o the facility |       |                       |  |