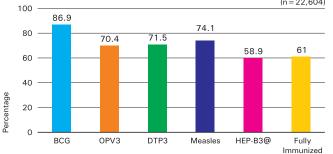

# **Child Immunization**

Immunization among 12-23 month Children (%) (n = 22,604)

@ 3 doses of Hepatitis B vaccine coverage among children 12-23 months in 16 States/UT where it is part of UIP Fully Immunized - Children (12-23 month age) receiving one dose BCG, 3 doses of DPT/OPV each and 1 measles vaccine