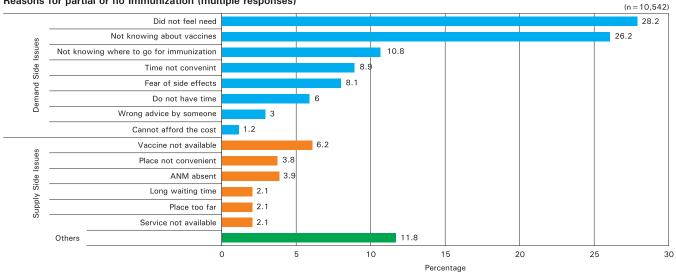

Time taken to reach vaccination site (in Minutes) (%)    | ·     |       | ·     |
| < 20                                                     | 76.5  | 78.4  | 80    |
| 20-30                                                    | 14.3  | 15.7  | 12    |
| 30 +                                                     | 9.3   | 5.9   | 8     |
| Mean Time taken (in minutes)                             | 18    | 17.6  | 18.2  |

Location where child received most vaccination



📕 Outreach 📕 Fixed site 📕 Private

Immunization Status by Wealth Quintile



Place of Immunization by Caste



Outreach: Some Place in village Outreach: AWC Outreach: Sub Centre Private Hosp./Clinic Fixed Site: PHC/CHC Fixed Site: Govt./Municipal Hospital



#### Reasons for partial or no Immunization (multiple responses)



## Child Health (0-2 years)

| Indicator                                                        | Rural | Urban | Total |
|------------------------------------------------------------------|-------|-------|-------|
| Number of children of 0-2 years of age (n)                       | 25236 | 19904 | 45140 |
| Acute Respiratory Infection (ARI) in previous 2 weeks (%)        | 18.9  | 18.5  | 18.8  |
| Proportion seeking ARI treatment at (multiple response) (%)      |       |       |       |
| Govt. Health Facility/ Provider                                  | 21.9  | 19    | 21.1  |
| Pvt. Health Facility/ Provider                                   | 59.6  | 73.3  | 63.4  |
| Any health facility                                              | 79.6  | 90.5  | 82.6  |
| Proportion not seeking