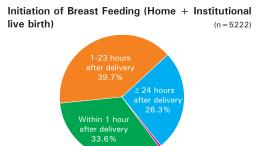

Place of Delivery

(n = 22,984)

Nature of Last Delivery

11

Rural

Assisted delivery

100

80

60 40

20

0

Normal

Skilled Birth Attendance: Home vs Institutional Deliveries (n=22,984)

Urbar

Caesarean section

Duration of Stay at Health Facility (Normal or assisted delivery)