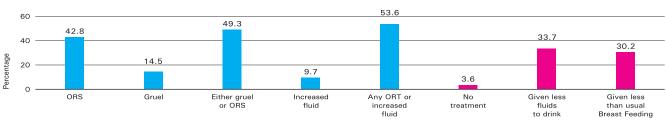

|
| Pvt. Health Facility/ Provider                                   | 44.5  | 57.9  | 48.4  |
| Any health facility                                              | 64.9  | 74.8  | 67.8  |
| Others                                                           | 5.6   | 0.9   | 4.3   |
| Proportion not seeking any healthcare for Acute Diarrhea         | 35.1  | 25.2  | 32.2  |

4

# 5% 4% 1% Institutional Deliveries = 73% Reasons for not Deliverying at Institution (Multiple Responses) (n

#### (n = 5279) No time to go 40.6 Not necessary 24.6 Better care at home 20.1 Cost too much 17.9 Too far/ No transport 10.4 Family did not allow 10.3 Others 5.3 Lack of knowledge 3.8 Poor quality service 3 Not customary 2.3 0 5 10 15 20 25 30 35 40 45 Percentage

Treatment of Childhood Diarrhea (0-2 years)



# Micronutrient

100 80

Consumption of Iron Folic Acid during Pregnancy (in Days) (n = 22,984)



#### Vitamin A Supplementation in Children 12-23 months



# Maternal Health

Antenatal Care: Number of times care received (n=22,984) 90.4



\*Pregnant women who had at least 3 ANC checkups, 1 TT injection and ≥100 IFA tablets/syrup consumed

Place of ANC: Women who received any ANC (n = 21,083)





Place of Delivery

(n = 22,984)

Nature of Last Delivery

11

Rural

Assisted delivery

100

80

60 40

20

0

Normal

Skilled Birth Attendance: Home vs Institutional Deliveries (n=22,984)

Urbar

Caesarean section



Duration of Stay at Health Facility (Normal or assisted delivery)



(n = 22,984)

Total



(n=6,464)

#### Maternal Care (women delivering in previous 12 months)

| Indicator