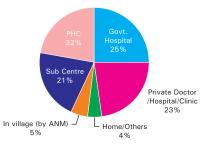

Location where child received most vaccination

📕 Outreach 📕 Fixed site 📕 Private

Immunization Status by Wealth Quintile

Place of Immunization by Caste

Outreach: Some Place in village Outreach: AWC Outreach: Sub Centre Private Hosp./Clinic Fixed Site: PHC/CHC Fixed Site: Govt./Municipal Hospital