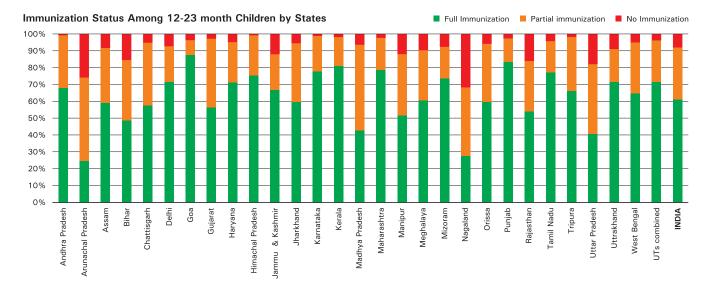

of Health and Family Welfare, New Delhi in collaboration with Population Resource Centers.

Bilingual questionnaires in local language and in English were used. The data was collected from 45,058 households, 22,604 mothers of children of age 12-23 months and 22,984 women who delivered during the last 12 months.

This fact sheet is an abridged version of the detailed report "Coverage Evaluation Report 2009".



# **Child Immunization**

Immunization among 12-23 month Children (%) (n = 22,604)



@ 3 doses of Hepatitis B vaccine coverage among children 12-23 months in 16 States/UT where it is part of UIP Fully Immunized - Children (12-23 month age) receiving one dose BCG, 3 doses of DPT/OPV each and 1 measles vaccine

#### Child Immunization - Left-out and Drop-out Rates



(n = 22,604)





| Indicator                                                | Rural | Urban | Total |
|----------------------------------------------------------|-------|-------|-------|
| Number of Children (12-23 months) (n)                    | 12635 | 9969  | 22604 |
| Immunization Card (issued and seen) (%)                  | 48.9  | 58.0  | 51.5  |
| Distance travelled to reach vaccination site (in km) (%) |       |       |       |
| <1                                                       | 43.7  | 42.3  | 56.2  |
| 1 to 3                                                   | 39.3  | 43.7  | 30.1  |
| 3 to 5                                                   | 7.3   | 6.7   | 5.3   |
| 5 +                                                      | 9.7   | 7.3   | 8.4   |
| Mean distance (in km)