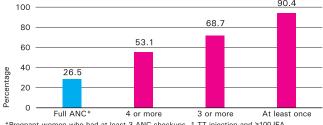

# Maternal Health

Antenatal Care: Number of times care received (n=22,984) 90.4

\*Pregnant women who had at least 3 ANC checkups, 1 TT injection and ≥100 IFA tablets/syrup consumed

Place of ANC: Women who received any ANC (n = 21,083)

#### Maternal Care (women delivering in previous 12 months)

| Indicator                                                    | Rural      | Urban | Total |  |
|--------------------------------------------------------------|------------|-------|-------|--|
| Women delivering in previous 12 months (n)                   | 12849      | 10135 | 22984 |  |
| Pregnancy registration                                       |            |       |       |  |
| Percent registered during last pregnancy                     | 91.1       | 94.4  | 91.9  |  |
| Government doctor                                            | 35.6       | 47.1  | 38.7  |  |
| ANM                                                          | 17.8       | 6.2   | 14.8  |  |
| Anganwadi worker                                             | 18.9       | 6.5   | 14.9  |  |
| ASHA                                                         | 2.5        | 0.3   | 2.0   |  |
| Private doctor                                               | 15.6       | 33.8  | 20.9  |  |
| Others                                                       | 0.7        | 0.5   | 0.6   |  |
| Stage of Pregnancy at the time of first ANC (%)              | l.         |       |       |  |
| No antenatal check up                                        | 11.7       | 4.2   | 9.6   |  |
| First trimester                                              | 54.9       | 70.4  | 59.2  |  |
| Second trimester                                             | 27.9       | 21.0  | 26.0  |  |
| Third trimester                                              | 4.8        | 3.3   | 4.4   |  |
| No. of days IFA tablets/syrup consumed during pregnancy (%   | <b>b</b> ) | 1     | 1     |  |
| < = 30                                                       | 18.9       | 14.1  | 17.6  |  |
| 31-99                                                        | 25.1       | 25.2  | 25.1  |  |
| >= 100                                                       | 27.6       | 39.7  | 31.0  |  |
| None                                                         | 28.4       | 21.0  | 26.3  |  |
| TT Injection 2+                                              | 85.9       | 89.4  | 86.9  |  |
| Full ANC*                                                    | 22.8       | 36.1  | 26.5  |  |
| Distance travelled to get ANC services (in Kms) (%)          |            | 1     | 1     |  |
| <1                                                           | 31.5       | 36.2  | 32.8  |  |
| 1-2                                                          | 26.6       | 42.3  | 31.0  |  |
| 3-4                                                          | 13.7       | 9.9   | 12.6  |  |
| 5+                                                           | 28.0       | 11.4  | 23.4  |  |
| Mean distance (in Kms)                                       | 3.9        | 2.0   | 3.4   |  |
| Time taken to reach the place for getting ANC Services (in m | inutes)    | 1     | 1     |  |
| <10                                                          | 16.2       | 21.7  | 17.7  |  |
| 10-20                                                        | 44.0       | 57.1  | 47.6  |  |
| 20-30                                                        | 20.6       | 13.8  | 18.7  |  |
| 30-60                                                        | 13.6       | 4.7   | 11.1  |  |
| 60 +                                                         | 3.7        | 1.0   | 2.9   |  |
| Mean time taken (in minutes)                                 | 24.7       | 16.5  | 22.4  |  |

\*Pregnant women who had at least 3 ANC checkups, 1 TT injection and  $\geq$  100 IFA tablets/syrup consumed