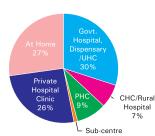

# 5% 4% 1% Institutional Deliveries = 73% Reasons for not Deliverying at Institution (Multiple Responses) (n